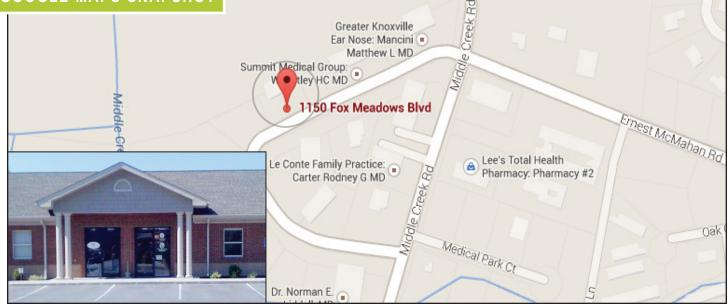

## GOOGLE MAPS SNAPSHOT

The Allergy, Asthma & Sinus Center 1150 Fox Meadows Blvd. Suite 1 Sevierville, TN 37862

## SCHEDULE AN APPOINTMENT TODAY!

ALLERGYASC.COM 865.774.9009 | 866.231.0701

FROM PIGEON FORGE

Turn Left on Fox Meadows Blvd, 1st entrance.

· We're located on the left beside Summit

· Go northeast on Veterans Blvd, toward Old

• Turn Right onto Middle Creek Rd.

## FROM KNOXVILLE

- I-40 East toward Asheville.
- Take the TN-66 exit (exit 407.)
- Turn RIGHT onto TN-66.
- Continue on TN-66 S.
- Turn LEFT onto W MAIN ST. US-411/TN-35.
- Continue to follow US-411.
- Turn Right onto Veterans Blvd.
- Turn Left onto Middle Creek Rd.
- Turn Right on Fox Meadows Blvd, 1st entrance.
- We're located on the right beside Summit Medical Group.